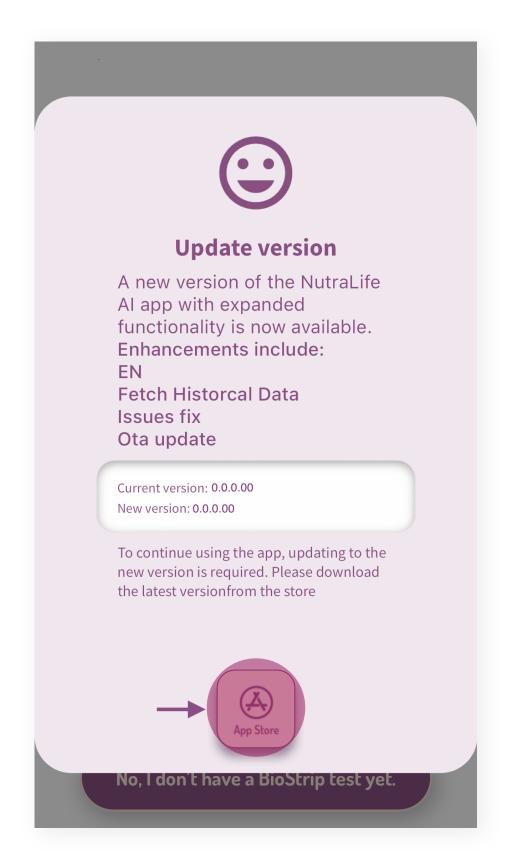

### To apply the OTA update through the App

- 1. Open the NutraLife Al App.
- 2. When the information box appears to invite you to update the App, just click on the "UPDATE" button, if visible.

The upload will start in-App.

#### To update the app through the Store

- 1. Open the NutraLife Al App.
- 2. When the information box appears to invite you to update the App, just select the **Store** option to be redirected to the **Apple Store** or **Google Play Store** to download the updated App.

#### Please note:

- For **Huawei** device users, please download the new version of the App here. Once you have this new version, the OTA feature will apply to future updates.
- Upon completion of the download you will be able to login or browse the App. If you have any problems downloading the update, please contact our Support Team.