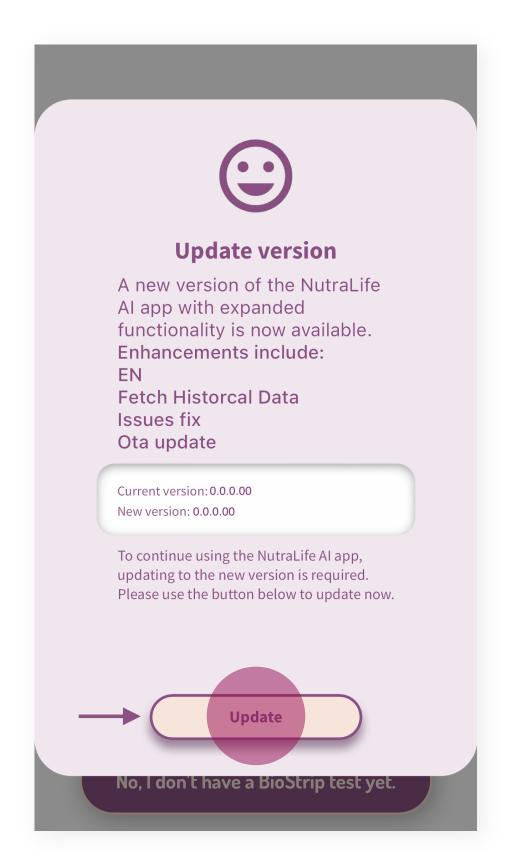

### To apply the OTA update through the App

- 1. Open the NutraLife Al App.
- 2. When the information box appears to invite you to update the App, just click on the "UPDATE" button, if visible.

The upload will start in-App.

#### To update the app through the Store

- 1. Open the NutraLife Al App.
- 2. When the information box appears to invite you to update the App, just select the **Store** option to be redirected to the **Apple Store** or **Google Play Store** to download the updated App.

#### Please note:

- For **Huawei** device users, please download the new version of the App here. Once you have this new version, the OTA feature will apply to future updates.
- Upon completion of the download you will be able to login or browse the App. If you have any problems downloading the update, please contact our Support Team.